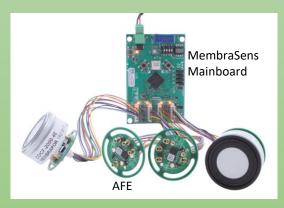

## MembraSens 4.0

Digital electronic board for usage with 3E and 4E sensors.

- Only available for Compact housing
- Individually configurable AFEs with default configuration or
- Equipped with sensors and precalibrated
- Available with **free of charge**Software panel