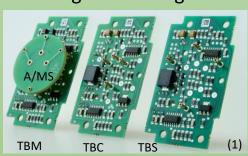

## **Analog electronic boards**

Pre-configured analog electronic boards.

- (1) Pre-configured 4-20 mA transmitters for all sensor types except O2, 2E and 4Esensors
- A/MS Adapter can be purchased separately
- (2) PCB with mV output for O2 sensors