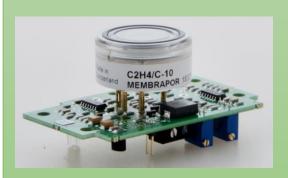

## **Sensor module**

Sensor module with pre-calibrated 4-20 mA transmitter and mounted gas cap.

- Only available for Slim housing
- Pre-calibrated for desired measurement range
- Calibration certificate is provided
- Only available as entire set