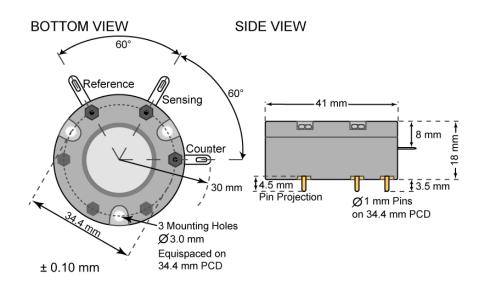

#### Slim-Size Outline Dimensions

## **Mechanical**

Weight 27 g

Orientation Any

Housing material Polycarbonate

Rev.: Apr-20 Page 3 of 4

Phone: +41 43 311 72 00

Fax: +41 43 311 72 01

E-Mail: info@membrapor.ch